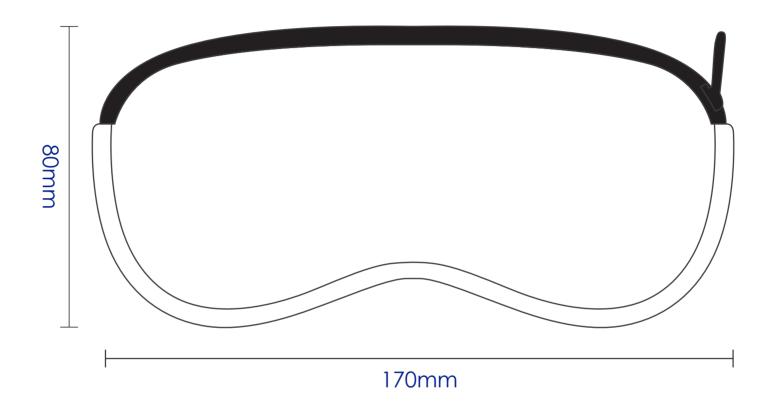

# **Approval Proof**



### **Print Colours**



### **Product Colour**



170mm x 80mm Glasses Case Branding Method: Printed

## **Logo Size**

#### **Terms & Conditions**

It is the clients responsibility to check the above artwork has been produced correctly by our factory to suit the manufacturing process. Whilst every effort has been made to copy the artwork provided, certain pantones have a tolerance of -10% +10% colour variation. Please note colours can vary from monitor so always check the pantone. Any correction/amendments after Moulds/Screens have been created will result in a new Mould/Screen being required and charged By signing off acceptance you have agreed to proceed and such no errors or omissions can be accepted or highlighted once the goods have been delivered.



Please note small texts may f